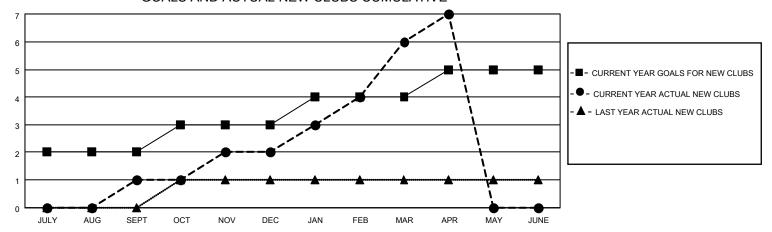

## MONTHLY MEMBERSHIP PROGRESS REPORT

LOCATION MALAWI District 412 B Results as of: 4/30/2022

| Clubs RESULTS FOR 2021-2022 |   |   |   | Members RESULTS FOR 2021-2022 |    |     |    |
|-----------------------------|---|---|---|-------------------------------|----|-----|----|
|                             |   |   |   |                               |    |     |    |
| JULY/AUG/SEPT               | 2 | 1 | 0 | JULY/AUG/SEPT                 | 45 | 52  | 37 |
| OCT/NOV/DEC                 | 1 | 1 | 1 | OCT/NOV/DEC                   | 40 | 55  | 59 |
| JAN/FEB/MAR                 | 1 | 4 | 1 | JAN/FEB/MAR                   | 30 | 133 | 35 |
| APR/MAY/JUNE                | 1 | 1 | 0 | APR/MAY/JUNE                  | 35 | 30  | 1  |

## GOALS AND ACTUAL NEW CLUBS CUMULATIVE



## GOALS AND ACTUAL MEMBERS CUMULATIVE



| DROPPED CLUBS: 2 |     | 23 CLUBS OF 27 ADDED 1 OR<br>MORE NEW MEMBERS | GENDER DISTRIBUTION                |              |  |
|------------------|-----|-----------------------------------------------|------------------------------------|--------------|--|
|                  |     | WORE NEW MEMBERS                              | MALE                               | 445 (66.72%) |  |
|                  |     |                                               | FEMALE                             | 222 (33.28%) |  |
| DROPPED MEMBERS  |     |                                               | NON BINARY                         | 0 (0.00%)    |  |
|                  |     |                                               | PREFER NOT TO ANSWER