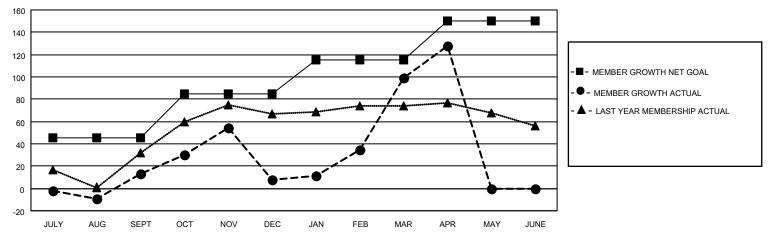

## GOALS AND ACTUAL MEMBERS CUMULATIVE

| DROPPED CLUBS: 2 |     | 23 CLUBS OF 27 ADDED 1 OR<br>MORE NEW MEMBERS | GENDER DISTRIBUTION                |              |  |
|------------------|-----|-----------------------------------------------|------------------------------------|--------------|--|
|                  |     | WORE NEW MEMBERS                              | MALE                               | 445 (66.72%) |  |
|                  |     |                                               | FEMALE                             | 222 (33.28%) |  |
| DROPPED MEMBERS  |     |                                               | NON BINARY                         | 0 (0.00%)    |  |
|                  |     |                                               | PREFER NOT TO ANSWER               | 0 (0.00%)    |  |
| DECEASED         | 2   |                                               |                                    | ,            |  |
| CLUB CANCELLED   | 39  | CLICK HERE FOR CUMULATIVE                     | TOTAL FAMILY UNIT MEMBERS          | 84           |  |
| OTHER            | 91  | MEMBERSHIP DATA                               |                                    |              |  |
| TOTAL            | 132 |                                               | FAMILY MEMBERS PAYING HALF DUES 42 |              |  |
|                  |     |                                               |                                    |              |  |